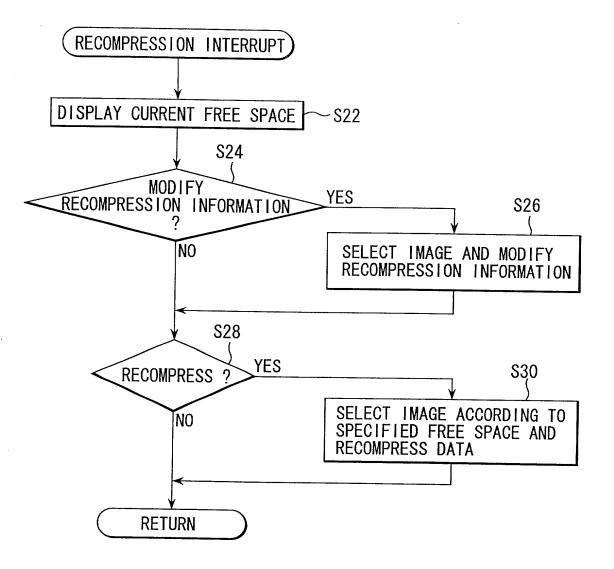

FIG. 4

FIG. 5

| CURRENT FREE SPACE 20 %                    | APPROX. **KB AVAILABLE                 |
|--------------------------------------------|----------------------------------------|
| HOW MACH DATA TO BE COMPACTED?             |                                        |
| FREE SPACE ** %                            | APPROX. ***KB AVAILABLE                |
| MAX 50 %                                   | KB FREE SPACE WITH THE CURRENT SETTING |
| EDIT RECOMPRESSION<br>INFORMATION SETTING? | YES                                    |
| COMPRESS EXISTING DATA?                    |                                        |
| Yes / No                                   |                                        |
|                                            |                                        |
|                                            |                                        |
|                                            |                                        |
|                                            |                                        |
|                                            |                                        |